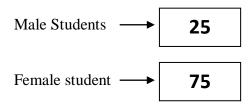

f) No. of students enrolled in the current academic session

173

g) Category-wise distribution of students

Govt. No

| Programme | No. of Male<br>Student | No. of Female<br>Student | No. of Students<br>enrolled in SC<br>Category | No. of Students<br>enrolled in ST<br>Category | No. of Students<br>enrolled in OBC<br>Category | No. of Students<br>enrolled in<br>Unreserved<br>Category | Total Student in<br>Programme |
|-----------|------------------------|--------------------------|-----------------------------------------------|-----------------------------------------------|------------------------------------------------|----------------------------------------------------------|-------------------------------|
| B.Ed.,    | 34                     | 139                      | 32                                            | 19                                            | 118                                            | 4                                                        | 173                           |